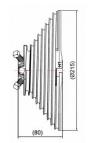

## **Product description**

Is used for Vertical lift doors. Supplied with 2 set screws for fixation on shaft. One cable set screw for cable fixation. For more information ask for a customer drawing. Minimum walloffset = 127mm. Max torque bolts 20Nm. Max. door height: 3291mm at 0.5 safety windings: 2231mm at 2.0 safety windings Max. door weight: 386 kg Max. cable diameter: 5 mm. Shaft diameter: 1 inch (25.4mm). Marking: Red = Left, Black = Right.

## **Technical information**

| Industrial                  | ✓                  |
|-----------------------------|--------------------|
| System                      | Vertical lift      |
| Max. load (kg)              | 386                |
| Shaft diameter ("/mm)       | 1" (25,4)          |
| Safety windings             | 0.5                |
| Material                    | Die-cast Aluminium |
| Cable diameter (mm)         | 5                  |
| Max. height 0.5 safety (mm) | 3291               |
| Max. height 2.0 safety (mm) | 2231               |
| Offset (mm)                 | 127                |