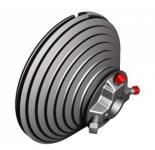

## **Product description**

Is used for Vertical lift doors. Supplied with 2 set screws for fixation on shaft. One cable set screw for cable fixation. For more information ask for a customer drawing. Minimum walloffset = 127mm. Max torque bolts 20Nm. Max. door height: 3291mm at 0.5 safety windings: 2231mm at 2.0 safety windings Max. door weight: 386 kg Max. cable diameter: 5 mm. Shaft diameter: 1 inch (25.4mm). Marking: Red = Left, Black = Right.